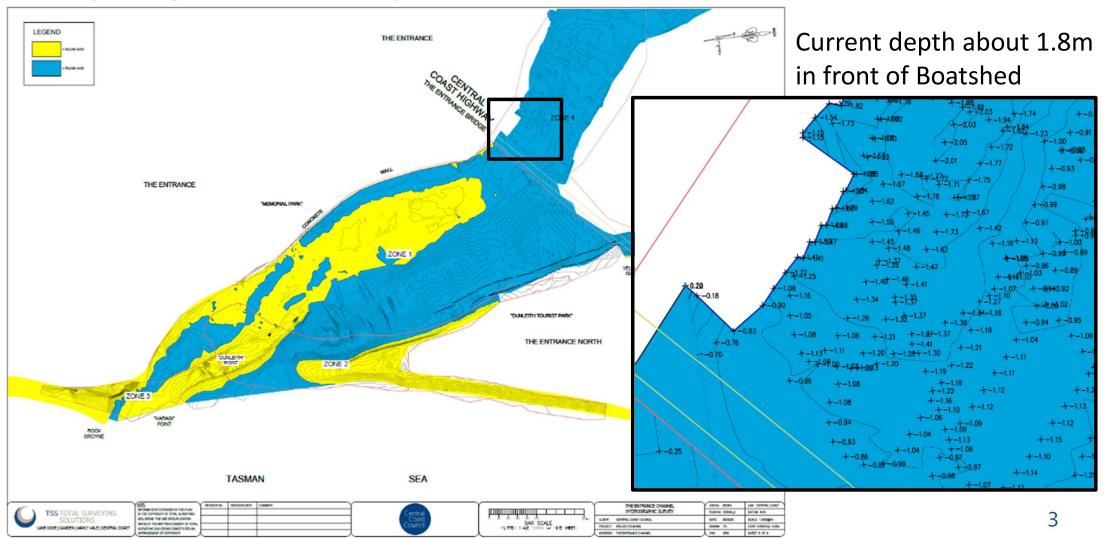

**Coast & Catchment Committee** Dredging of The Entrance Channel 29 April 2020

Central Coast Council

Photo late 2016



#### Hydrographic Survey 9 March 2020 (post flood)



#### Council Channel Maintenance Works 6 & 7 April 2020





centralcoast.nsw.gov.au

# High Tide 19 March 2020



centralcoast.nsw.gov.au

## Low Tide 19 March 2020



## Low Tide 9 April 2020

#### Council works at Low Tide 6 & 7 April 2020









18 Dec 2019

centralcoast.nsw.gov.au

# 14 Apr 2020

## 5. Council's Future Actions regarding Entrance Channel

| Now                                                      | Immediate term                                                                                                                                                                 | Short term<br>(mid-late 2020)         | Next year & beyor<br>(2021 - 2023) | ıd          |
|----------------------------------------------------------|---------------------------------------------