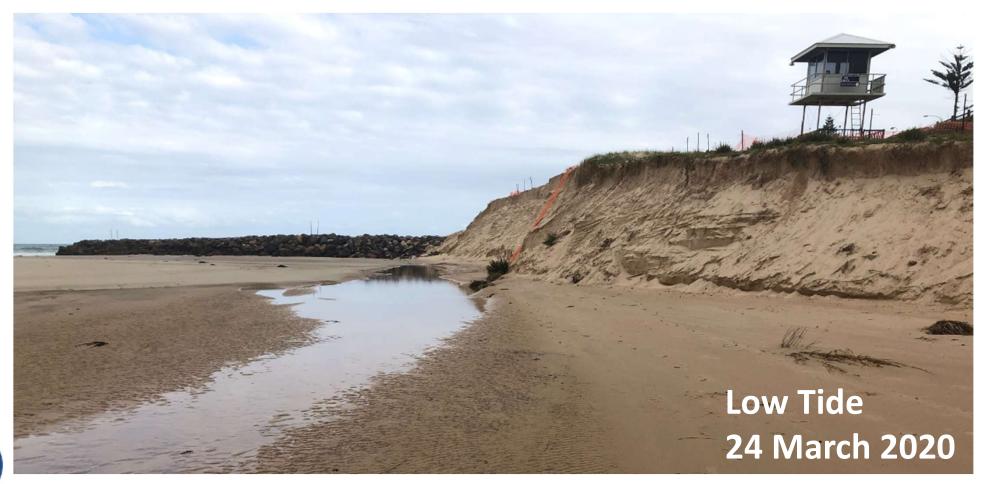

**Coast & Catchment Committee** Dredging of The Entrance Channel 29 April 2020

Central Coast Council

Photo late 2016



#### Hydrographic Survey 9 March 2020 (post flood)



#### Council Channel Maintenance Works 6 & 7 April 2020





centralcoast.nsw.gov.au

# High Tide 19 March 2020



centralcoast.nsw.gov.au

## Low Tide 19 March 2020



## Low Tide 9 April 2020

#### Council works at Low Tide 6 & 7 April 2020









18 Dec 2019

centralcoast.nsw.gov.au

# 14 Apr 2020

## 5. Council's Future Actions regarding Entrance Channel

| Now                                                      | Immediate term                                                                                                                                                                 | Short term<br>(mid-late 2020)         | Next year & beyor<br>(2021 - 2023) | ıd          |
|----------------------------------------------------------|--------------------------------------------------------------------------------------------------------