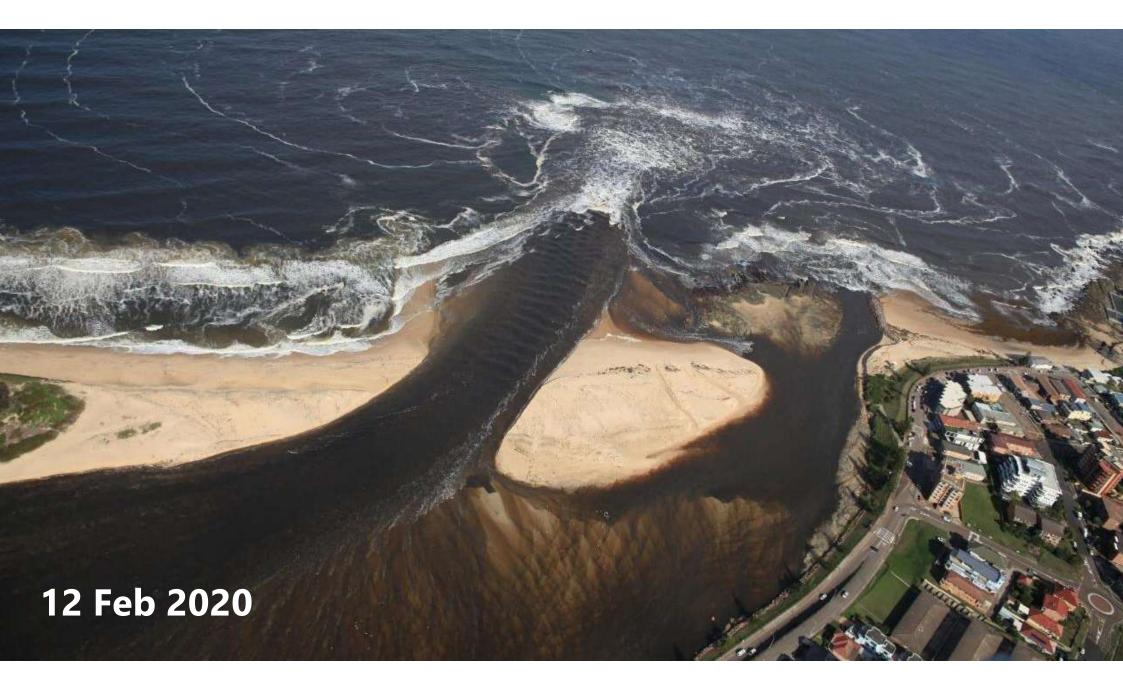

**Coast & Catchment Committee** Dredging of The Entrance Channel 29 April 2020

Central Coast Council

Photo late 2016